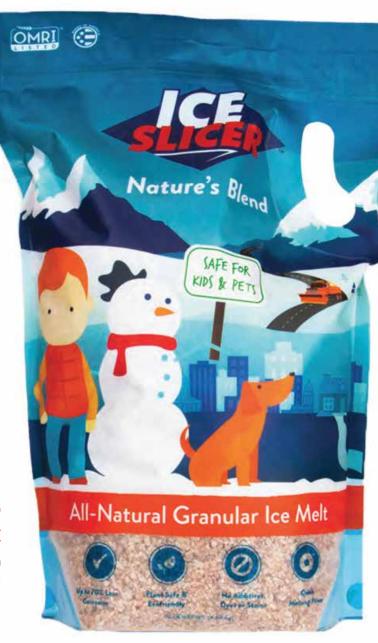

#### NATURE'S BLEND

## SAFE FOR KIDS & PETS

No additives No harsh chemicals

## **ORGANIC**

Listed with OMRI