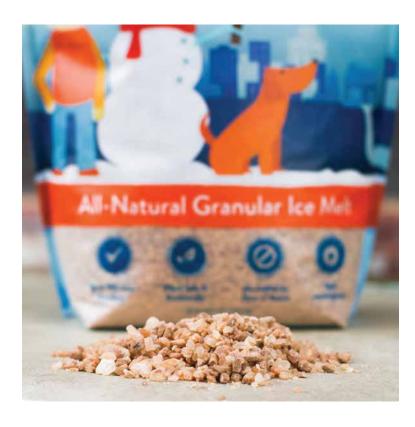

#### 10LB POUCHES 50LB BAGS

Snowplow crews from Alaska to Texas rely on Ice Slicer<sup>™</sup> brand deicer to keep roadways safe without harsh chemicals. Ice Slicer Nature's Blend brings the same performance to homeowners – gentle enough to use around kids and pets, but powerful enough to melt ice in the toughest winter storm.

## SAFE FOR KIDS & PETS

No additives No harsh chemicals